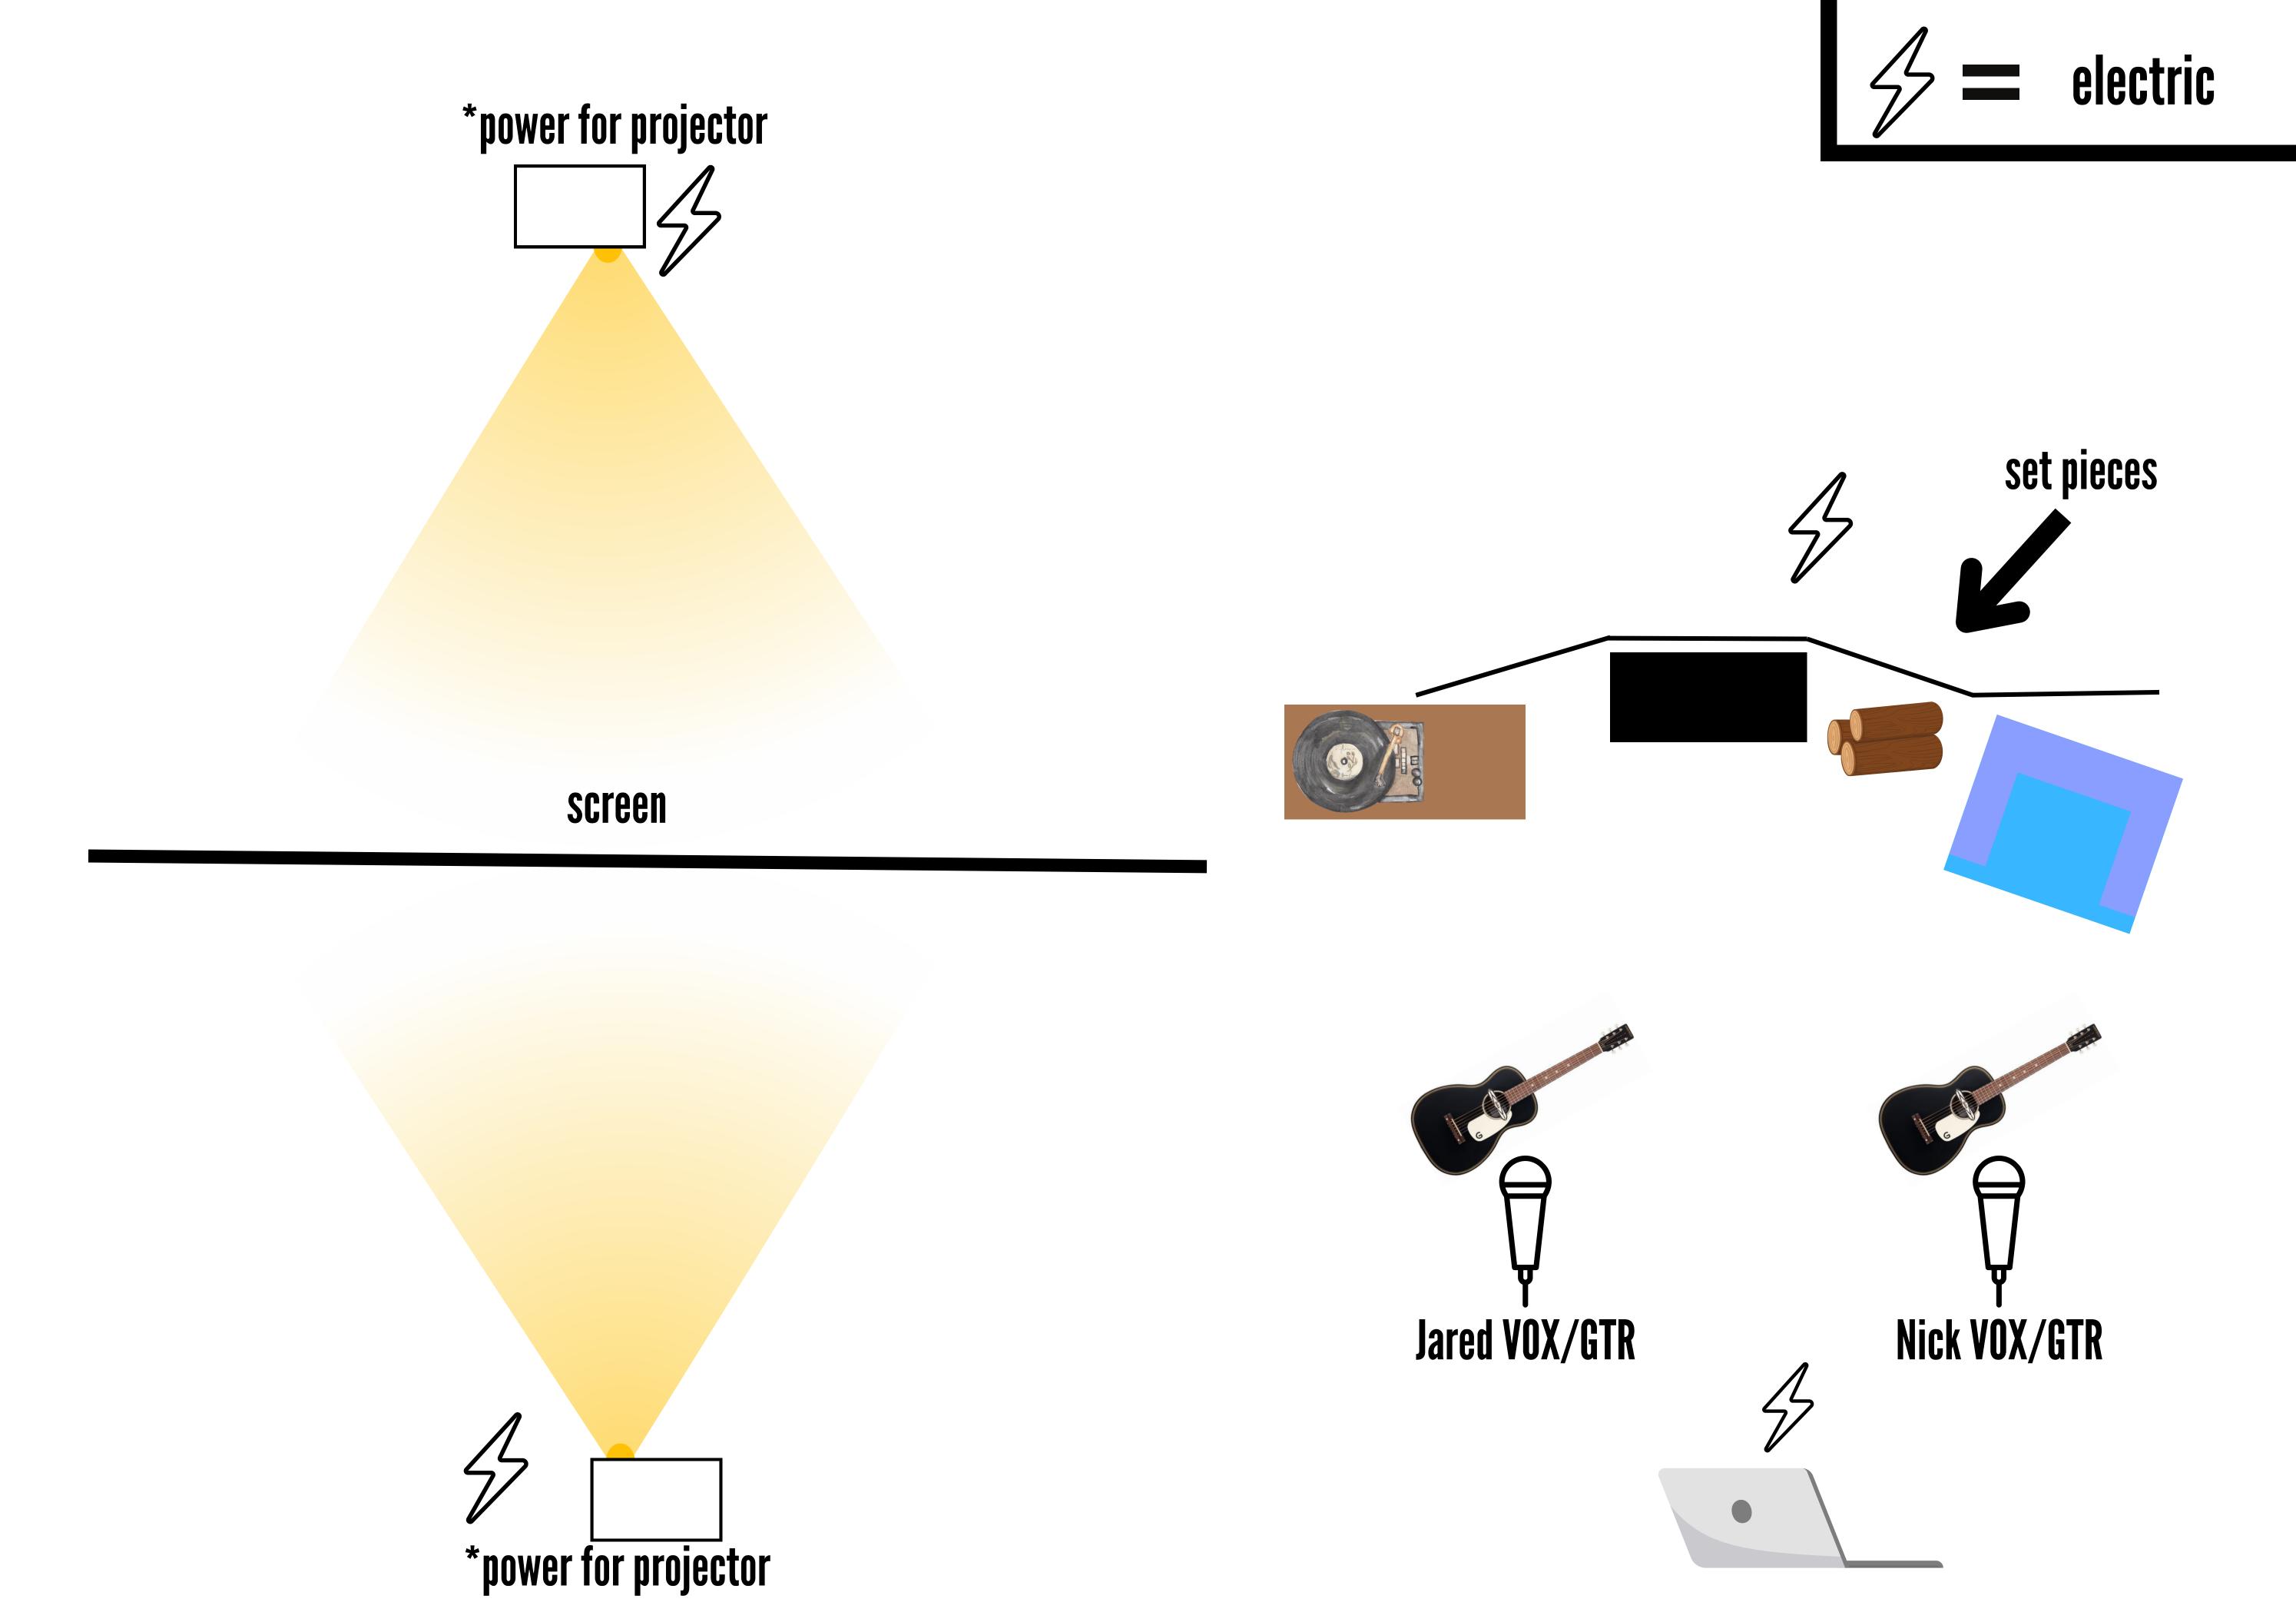

- Band supplies X-Vive in-Ear units for monitors
- Guitars run D/I direct to mixer
- Click is for in-ears only, track in house, audio runs from computer using 1/8" to 1/4" split into D/I box(es).
- When available, band preferes to bring X-Air18 mixer with splitter attached to run seperate in-ear mix.
- Projector and Screen are provided. \*depending on stage size determines front or rear projection
- Set pieces are provided.